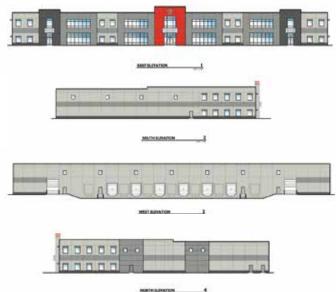

### **Property Highlights**

- Under Construction and Scheduled for Spring 2020
- High Growth Northpoint Park in Westfield, IN
- Finsh to Suit Client
- 1 Dock Door
- 1 Drive Door
- 28' Clear Ceiling Height
- 16 Auto Parking Spaces
- 4 Trailer Parking Spaces