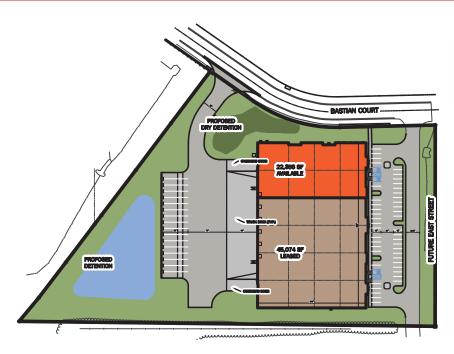

## For Lease 22,356 SF 2101 Bastian Ct., Westfield, IN 46074

### **Location Highlights**

- Enclosed Industrial Zoning
- Available Spring 2020
- 22,356 SF Available
- 67,430 Total Building Footprint
- Finish to Tenant Specification

- High Growth Westfield Market
- 10 Minutes to 465 North
- 30 Minutes to I-65
- 30 Minutes to I-69
- 7 Minutes to Indianapolis Executive Airport

### **Property Highlights**

- Under Construction and Scheduled for Spring 2020
- High Growth Northpoint Park in Westfield, IN
- Finsh to Suit Client
- 1 Dock Door
- 1 Drive Door
- 28' Clear Ceiling Height
- 16 Auto Parking Spaces
- 4 Trailer Parking Spaces