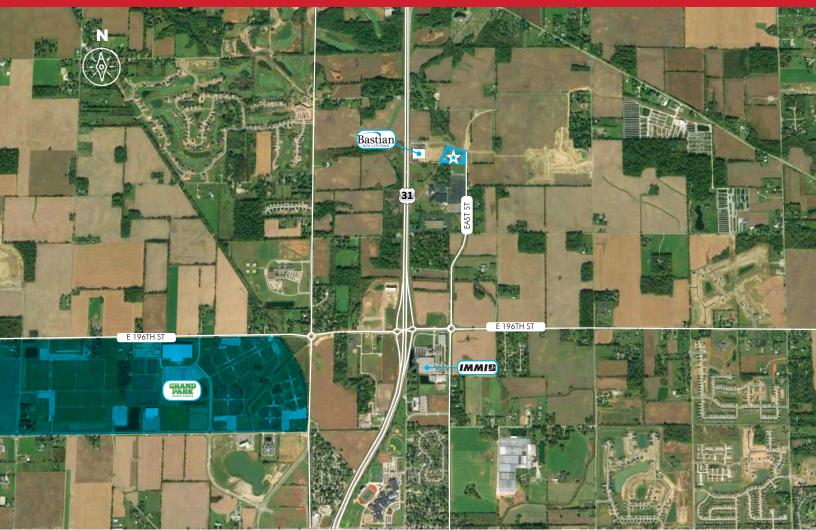

## For Lease 22,356 SF 2101 Bastian Ct., Westfield, IN 46074

## For Lease 22,356 SF 2101 Bastian Ct., Westfield, IN 46074

CBRE

This 22,356 SF lease opportunity is located in the heart of the rapidly growing Northpoint Park. Northpoint is located in Westfield, IN and is home to several new buildings including Bastian Toyota, Abbot Labs, Gordon Food Service and Browning Chapman. This particular space is a portion of the larger 67,430 SF Browning Chapman Building.